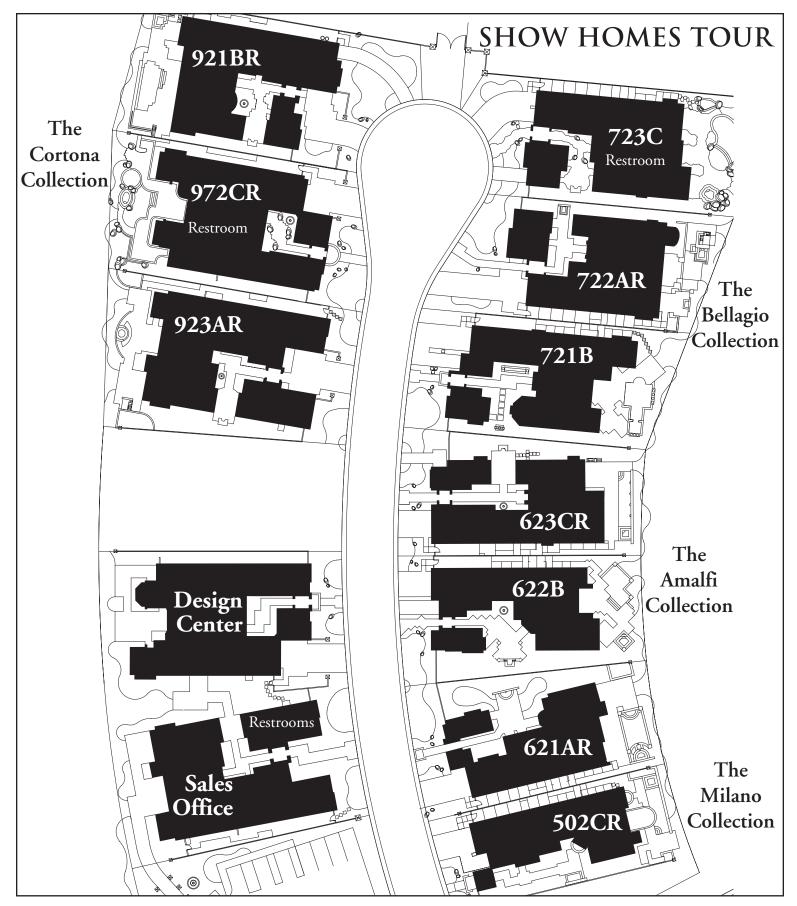

## THE AMALFI COLLECTION

| Plan 621 3,260 Sq. Ft.                                      |                    |             |           |             |  |
|-------------------------------------------------------------|--------------------|-------------|-----------|-------------|--|
| Four bedrooms and 4½ baths including a 470 sq. ft. one      | Early California 🗸 | \$1,124,000 | \$495,000 | \$1,619,000 |  |
| bedroom guesthouse with sitting area and bath, hobby        | Italianate         | \$1,164,000 | \$495,000 | \$1,659,000 |  |
| room, fireplace, wet bar, portico, private courtyard entry, | Tuscan             | \$1,194,000 | \$495,000 | \$1,689,000 |  |
| and a two-car garage with separate golf cart garage.        |                    |             |           |             |  |
| Plan 622 3,724 Sq. Ft                                       |                    |             |           |             |  |
| Four bedrooms and 4½ baths including a 503 sq. ft. one      | Early California   | \$1,175,000 | \$495,000 | \$1,670,000 |  |
| bedroom guesthouse with sitting area and bath, great        | Italianate 🚓       | \$1,215,000 | \$495,000 | \$1,710,000 |  |
| room, nook, hobby room, fireplace, wet bar, portico,        | Tuscan             | \$1,245,000 | \$495,000 | \$1,740,000 |  |
| private courtyard entry and a two-car garage with separate  |                    |             |           |             |  |
| golf cart garage.                                           |                    |             |           |             |  |
| Plan 623 4,064 Sq. Ft.                                      |                    |             |           |             |  |
| Four bedrooms and 4½ baths including a 519 sq. ft.          | Early California   | \$1,275,000 | \$495,000 | \$1,770,000 |  |
| one bedroom guesthouse with sitting area and bath,          | Italianate         | \$1,315,000 | \$495,000 | \$1,810,000 |  |
| morning room, hobby room, fireplace, wet bar, portico,      | Tuscan 🚓           | \$1,345,000 | \$495,000 | \$1,840,000 |  |
| private courtyard entry and a two-car garage with           | *                  |             |           |             |  |
| separate golf cart garage.                                  |                    |             |           |             |  |

## THE AMALFI COLLECTION BUILT ON BELLAGIO HOMESITE

| Plan 641 3,585 Sq. Ft.                                                               |                   |                  |             |           |             |
|--------------------------------------------------------------------------------------|-------------------|------------------|-------------|-----------|-------------|
| Four bedrooms and 4½ baths including a                                               | 1 525 sq. ft. one | Early California | \$1,204,000 | \$595,000 | \$1,799,000 |
| bedroom guesthouse with sitting area and bath, hobby                                 |                   | Italianate       | \$1,244,000 | \$595,000 | \$1,839,000 |
| room, fireplace, wet bar, portico, private and a two-car garage with separate golf c |                   | Tuscan           | \$1,274,000 | \$595,000 | \$1,869,000 |
| 6 6 1 6                                                                              | art garage.       |                  |             |           |             |
| Plan 631 3,682 Sq. Ft.                                                               |                   |                  |             |           |             |
| Four bedrooms and 4½ baths including a 622 sq. ft.                                   |                   | Early California | \$1,225,000 | \$595,000 | \$1,820,000 |
| one bedroom guesthouse with separate sitting room and                                |                   | Italianate       | \$1,265,000 | \$595,000 | \$1,860,000 |
| bath, hobby room, fireplace, wet bar, po courtyard entry and a two-car garage wit    |                   | Tuscan           | \$1,295,000 | \$595,000 | \$1,890,000 |
| cart garage.                                                                         |                   |                  |             |           |             |

The typical Bellagio Homesite is 79 ft. x 160 ft. 12,640 square feet. Actual dimensions vary depending upon location.

Plan is featured in the Show Home Tour

| THE BELLAGIO COLLECTION   |                                    | Architectural      | Home         | Homesite     | Total Price |
|---------------------------|------------------------------------|--------------------|--------------|--------------|-------------|
| Plan 721 4,24             | 46 Sq. Ft.                         | Style              | Priced From: | Priced From: | From:       |
|                           | baths including a 567 sq. ft.      | Early California   | \$1,347,000  | \$595,000    | \$1,942,000 |
| one bedroom guesthou      | se with separate sitting room and  | Italianate �       | \$1,387,000  | \$595,000    | \$1,982,000 |
| bath, fireplace, wet bar, | , portico, private courtyard entry | Tuscan             | \$1,417,000  | \$595,000    | \$2,012,000 |
| and a three-car garage.   |                                    |                    |              |              |             |
| Plan 722 4,27             | 78 Sq. Ft.                         |                    |              |              |             |
| Four bedrooms and 4½      | baths including a 579 sq. ft.      | Early California * | \$1,382,000  | \$595,000    | \$1,977,000 |
| one bedroom guesthou      | se with separate sitting room and  | Italianate         | \$1,422,000  | \$595,000    | \$2,017,000 |
| bath, family room, fire   | place, wet bar, portico, private   | Tuscan             | \$1,452,000  | \$595,000    | \$2,047,000 |
| courtyard entry and a t   | hree-car garage.                   |                    |              |              |             |
| Plan 723 4,58             | 87 Sq. Ft.                         |                    |              |              |             |
| Four bedrooms and 4½      | baths including a 476 sq. ft.      | Early California   | \$1,482,000  | \$595,000    | \$2,077,000 |
| one bedroom guesthou      | se with separate sitting room and  | Italianate         | \$1,522,000  | \$595,000    | \$2,117,000 |
| bath, family room, hob    | bby room, fireplace, wet bar,      | Tuscan *           | \$1,552,000  | \$595,000    | \$2,147,000 |
| portico, private courtya  | ard entry and a three-car garage   |                    |              |              |             |

## THE CORTONA COLLECTION

| Plan 921 4            | 4,930 Sq. Ft.                            |                    |             |           |             |
|-----------------------|------------------------------------------|--------------------|-------------|-----------|-------------|
| Four bedrooms and     | 4½ baths including with a 599 sq. ft.    | Early California   | \$1,681,000 | \$885,000 | \$2,566,000 |
| one bedroom guestl    | nouse and separate sitting room and      | Italianate �       | \$1,736,000 | \$885,000 | \$2,621,000 |
| bath, family room,    | circular dining room, three interior     | Tuscan             | \$1,771,000 | \$885,000 | \$2,656,000 |
|                       | portico, private courtyard entry with    |                    |             |           |             |
| fireplace and a three | e-car garage.                            |                    |             |           |             |
| Plan 922 & 972        | 5,414 Sq. Ft.                            |                    |             |           |             |
| Four bedrooms and     | 4½ baths including guesthouse, family    | Early California   | \$1,864,000 | \$885,000 | \$2,749,000 |
| room and nook, libr   | ary, three interior fireplaces, private  | Italianate         | \$1,919,000 | \$885,000 | \$2,804,000 |
| veranda fireplace, we | et bar, portico, private courtyard entry | Tuscan �           | \$1,954,000 | \$885,000 | \$2,839,000 |
| and a four-car garage | e. Plan 922 including an attached        |                    |             |           |             |
| _                     | nouse with separate sitting room and     |                    |             |           |             |
|                       | luding a 653 sq. ft. two bedroom,        |                    |             |           |             |
| e e                   | e with separate sitting room main        |                    |             |           |             |
| house becomes two     | bedrooms and 2½ baths.                   |                    |             |           |             |
| Plan 923              | 5,433 Sq. Ft.                            |                    |             |           |             |
| Four bedrooms and     | 4½ baths including a 702 sq. ft. one     | Early California � | \$1,879,000 | \$885,000 | \$2,764,000 |
| bedroom guesthous     | e with separate sitting room and         | Italianate         | \$1,934,000 | \$885,000 | \$2,819,000 |
| bath, family room,    | nook, three interior fireplaces, wet     | Tuscan             | \$1,969,000 | \$885,000 | \$2,854,000 |
| bar, portico, private | courtyard entry with fireplace and       |                    |             |           |             |