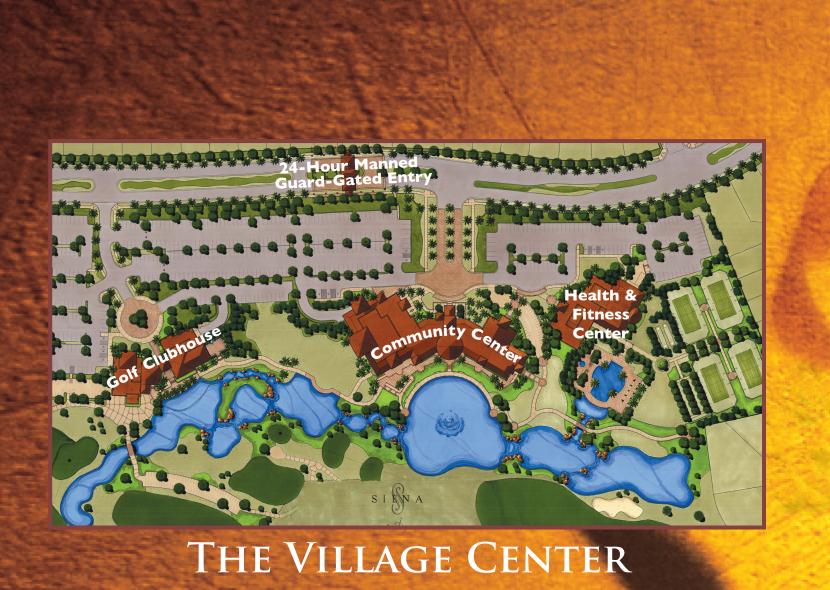

## A. HEALTH & FITNESS CENTER

The I 5,900 square foot Health and Fitness Center offers strength and cardiovascular equipment, indoor lap pool and spa, outdoor resort swimming pool and spa, fully equipped gentleman's and ladies' locker rooms with sauna, steam and massage rooms, four lighted tennis courts, bocce ball courts and horseshoe pits. The Wellness Center, staffed by Summerlin Hospital, provides diagnostic and counseling services. The Day Spa and Beauty Salon offers manicures, pedicures, massage and hair styling services.

## B. COMMUNITY CENTER

The 39,000 square foot Community Center includes a 5,000 square foot Grand Ballroom, Meeting Rooms, Cyber Cafe, Library, Billiards & Card Rooms, Ceramics room, Arts & Crafts room and Sewing/Quilting room

## C. GOLF CLUBHOUSE

The 13,500 square foot Golf Clubhouse includes a full service golf shop, dual-tiered practice facility and the Siena Grille with indoor and patio dining