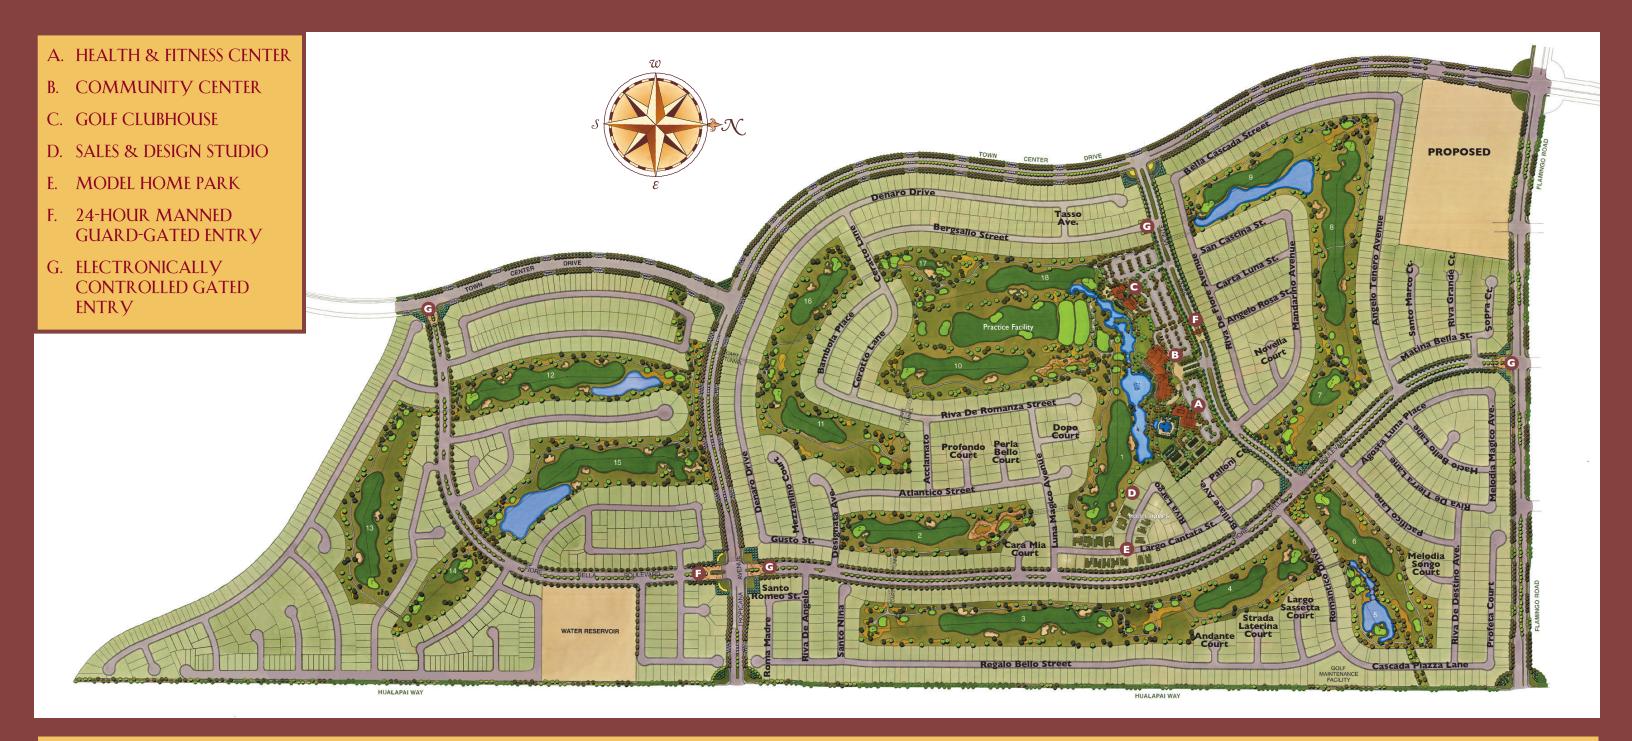

## COMMUNITY PLAN

SIENA

Siena is the Premier Active Adult Community in Summerlin, the best selling master-planned community in America 9 out of the last 10 years. Secluded behind a six-foot high masonry perimeter wall and manned guard-gated entries will be approximately 2000 homes surrounded by a 18-hole championship golf course designed by Schmidt-Curley Designs.

## A. HEALTH & FITNESS CENTER

The I 5,900 square foot Health and Fitness Center offers strength and cardiovascular equipment, indoor lap pool and spa, outdoor resort swimming pool and spa, fully equipped gentleman's and ladies' locker rooms with sauna, steam and massage rooms, four lighted tennis courts, bocce ball courts and horseshoe pits. The Wellness Center, staffed by Summerlin Hospital, provides diagnostic and counseling services. The Day Spa and Beauty Salon offers manicures, pedicures, massage and hair styling services.

## B. COMMUNITY CENTER

The 39,000 square foot Community Center includes a 5,000 square foot Grand Ballroom, Meeting Rooms, Cyber Cafe, Library, Billiards & Card Rooms, Ceramics room, Arts & Crafts room and Sewing/Quilting room

## C. GOLF CLUBHOUSE

The 13,500 square foot Golf Clubhouse includes a full service golf shop, dual-tiered practice facility and the Siena Grille with indoor and patio dining